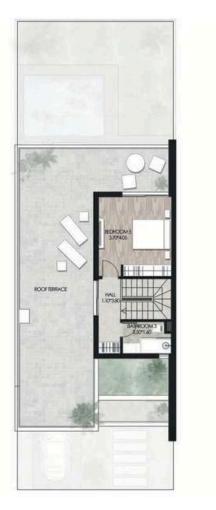

ive of creative freedom, coupled with technical thoughtfulness and the capacity to master all stages of the project from initial sketches to the finished building.

L35 is an international architecture firm with offices in Barcelona, Madrid, Paris, Milan, Geneva, Miami, Mexico, Bogota, Sao Paulo, Santiago, Istanbul and Abu Dhabi.

#### Masterplan















Gross Area 139 Gross Area 112 Gross Area 112 Gross Area 139

## Chalets First Floor Plan



Gross Area 133 Gross Area 116 Gross Area 113 Gross Area 174

# Chalets Second Floor Plan







## Corner Townhouses/ Twinhouses Floor Plans



**Ground Floor Plan** 



First Floor Plan



Second Floor Plan

Total Internal Area: From 177 to 212 m<sup>2</sup>

#### **Mid Townhouses Floor Plans**



**Ground Floor Plan** 



First Floor Plan



**Second Floor Plan** 

Total Internal Area: From 176 to 210 m<sup>2</sup>



#### Disclaimer:

- 1- The Masterplan is an artist impression, Actual product may vary.
- 2- All materials and drawings are approximate, information is subject to change without notice.
- 3- The Developer reserves the right to make revisions and changes accordingly.



16170

www.tld-eg.com thelanddevelopers.eg TLD - The Land Developers S1 B - 3rd Floor, Downtown Kattamya, New Cairo AG6, Old Town, Sahl Hasheesh, Red Sea