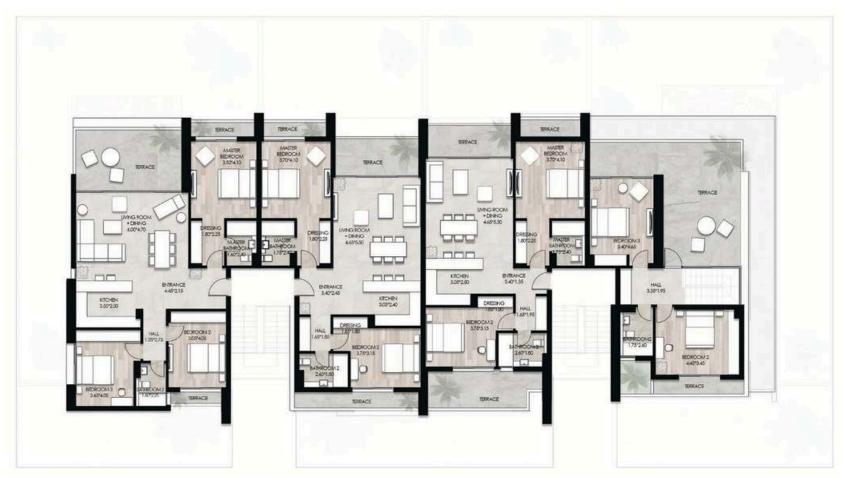

L35 architects



#### L35 INTERNATIONAL ARCHITECTURE FIRM

When choosing our partners, we always put your needs as our main essence in every step we take; that's why we chose an international firm that guarantees excellence in the design from a perspective of creative freedom, coupled with technical thoughtfulness and the capacity to master all stages of the project from initial sketches to the finished building.

L35 is an international architecture firm with offices in Barcelona, Madrid, Paris, Milan, Geneva, Miami, Mexico, Bogota, Sao Paulo, Santiago, Istanbul and Abu Dhabi.

#### Masterplan















Gross Area 139 Gross Area 112 Gross Area 112 Gross Area 139

## Chalets First Floor Plan



Gross Area 133 Gross Area 116 Gross Area 113 Gross Area 174

# Chalets Second Floor Plan







## Corner Townhouses/ Twinhouses Floor Plans



**Ground Floor Plan** 



First Floor Plan



Second Floor Plan

Total Internal Area: From 177 to 212 m<sup>2</sup>

#### **Mid Townhouses Floor Plans**



**Ground Floor Plan** 



First Floor Plan



**Second Floor Plan** 

Total Internal Area: From 176 to 210 m<sup>2</sup>



#### Disclaimer:

- 1- The Masterplan is an artist impression, Actual product may vary.
- 2- All materials and drawings are approximate, information is subject to change without notice.
- 3- The Developer reserves the right to make revisions and changes accordingly.



16170

www.tld-eg.com thelanddevelopers.eg TLD - The Land Developers S1 B - 3rd Floor, Downtown Kattamya, New Cairo AG6, Old Town, Sahl Hasheesh, Red Sea