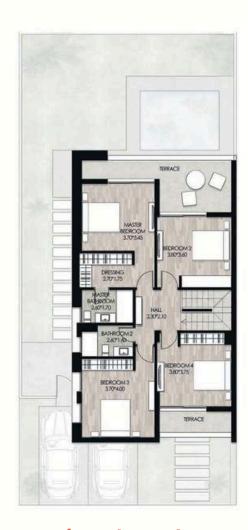

## Corner Townhouses/ Twinhouses Floor Plans

**Ground Floor Plan** 

First Floor Plan

Second Floor Plan

Total Internal Area: From 177 to 212 m<sup>2</sup>

#### **Mid Townhouses Floor Plans**

**Ground Floor Plan** 

First Floor Plan

**Second Floor Plan** 

Total Internal Area: From 176 to 210 m<sup>2</sup>