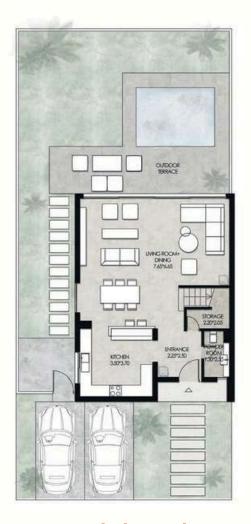

## Corner Townhouses/ Twinhouses Floor Plans

**Ground Floor Plan** 

First Floor Plan

Second Floor Plan

Total Internal Area: From 177 to 212 m<sup>2</sup>

#### **Mid Townhouses Floor Plans**

**Ground Floor Plan** 

First Floor Plan

**Second Floor Plan** 

Total Internal Area: From 176 to 210 m<sup>2</sup>