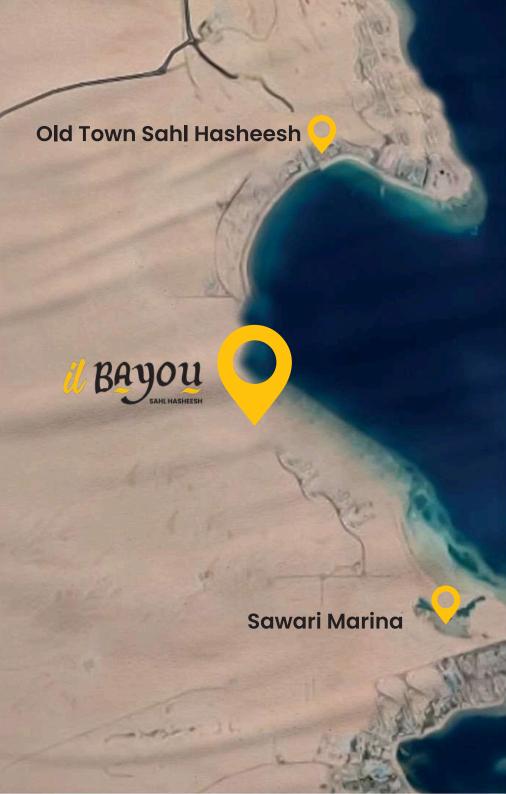

#### Location

Comfortable walking distance to beach

**6 Min drive to** Sawari Marina

9 Min drive to the

**15 Min drive to**The Airport

**35 Min drive to** Hurghada City center

**45 Min drive to** El Gouna

Divided into five distinct zones, each area boasts its own unique character and color palette, creating a vibrant tapestry of diversity within the development. Just as colors evoke different emotions and energies, each phase of il Bayou embodies the spirit and the energy of its assigned color.