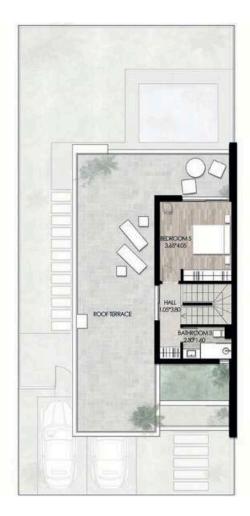

put your needs as our main essence in every step we take; that's why we chose an international firm that guarantees excellence in the design from a perspective of creative freedom, coupled with technical thoughtfulness and the capacity to master all stages of the project from initial sketches to the finished building.

L35 is an international architecture firm with offices in Barcelona, Madrid, Paris, Milan, Geneva, Miami, Mexico, Bogota, Sao Paulo, Santiago, Istanbul and Abu Dhabi.

#### Masterplan















Gross Area 139 Gross Area 112 Gross Area 112 Gross Area 139

## Chalets First Floor Plan



Gross Area 133 Gross Area 116 Gross Area 113 Gross Area 174

# Chalets Second Floor Plan







## Corner Townhouses/ Twinhouses Floor Plans



**Ground Floor Plan** 



First Floor Plan



Second Floor Plan

Total Internal Area: From 177 to 212 m<sup>2</sup>

#### **Mid Townhouses Floor Plans**



**Ground Floor Plan** 



First Floor Plan



**Second Floor Plan** 

Total Internal Area: From 176 to 210 m<sup>2</sup>



#### Disclaimer:

- 1- The Masterplan is an artist impression, Actual product may vary.
- 2- All materials and drawings are approximate, information is subject to change without notice.
- 3- The Developer reserves the right to make revisions and changes accordingly.



16170

www.tld-eg.com thelanddevelopers.eg TLD - The Land Developers S1 B - 3rd Floor, Downtown Kattamya, New Cairo AG6, Old Town, Sahl Hasheesh, Red Sea