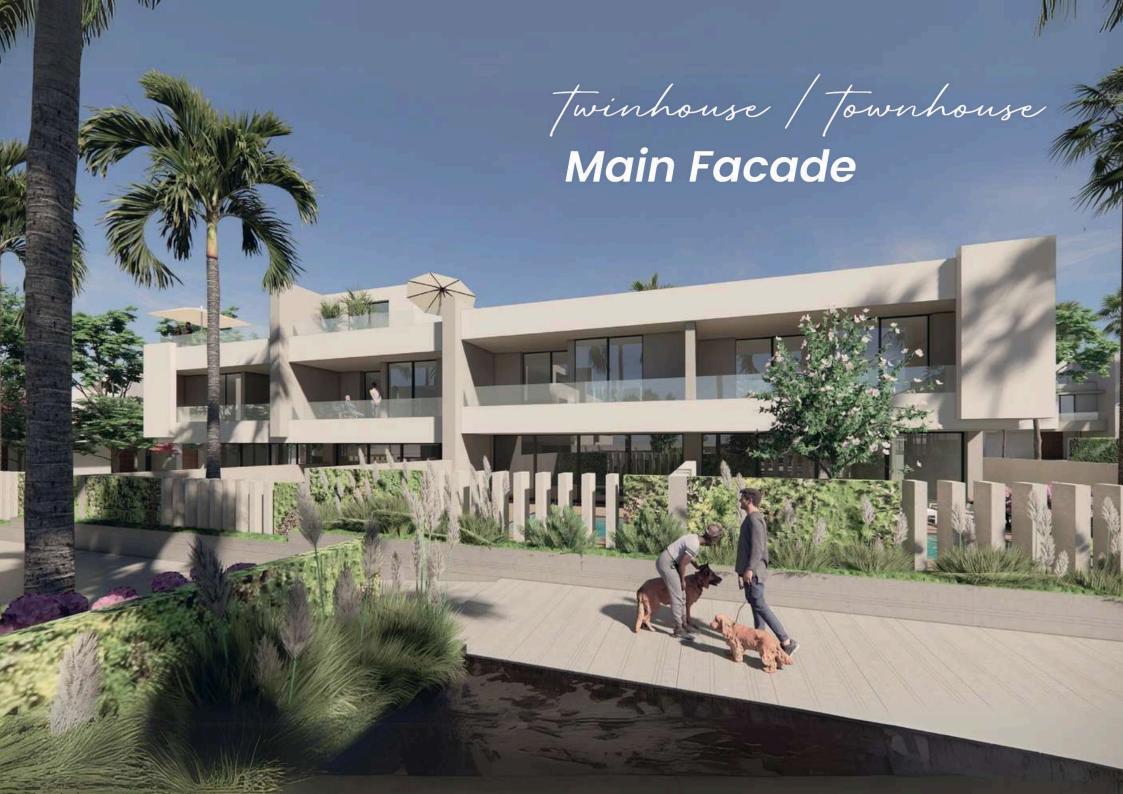

Amber offers a stunning selection of townhouses, twin houses, and chalets, all thoughtfully designed to blend sophistication, vitality, and tranquility. These residences boast breathtaking views and modern layouts, redefining the essence of upscale coastal living.

## Corner Townhouses/ Twinhouses Floor Plans

**Ground Floor Plan** 

First Floor Plan

Second Floor Plan

Total Internal Area: From 177 to 212 m<sup>2</sup>

#### **Mid Townhouses Floor Plans**

**Ground Floor Plan** 

First Floor Plan

**Second Floor Plan** 

Total Internal Area: From 176 to 210 m<sup>2</sup>