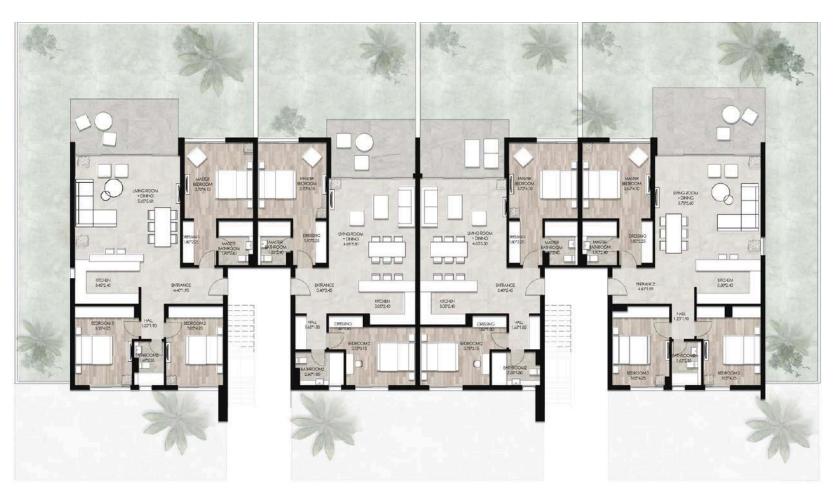

g escape. These water features infuse the community with energy and ensure endless joy, especially for the little ones.

Get ready to feel the pulse of true coastal living!









# L35 architects



#### L35 INTERNATIONAL ARCHITECTURE FIRM

When choosing our partners, we always put your needs as our main essence in every step we take; that's why we chose an international firm that guarantees excellence in the design from a perspective of creative freedom, coupled with technical thoughtfulness and the capacity to master all stages of the project from initial sketches to the finished building.

L35 is an international architecture firm with offices in Barcelona, Madrid, Paris, Milan, Geneva, Miami, Mexico, Bogota, Sao Paulo, Santiago, Istanbul and Abu Dhabi.

#### Masterplan















Gross Area 139 Gross Area 112 Gross Area 112 Gross Area 139

## Chalets First Floor Plan



Gross Area 133 Gross Area 116 Gross Area 113 Gross Area 174

# Chalets Second Floor Plan







## Corner Townhouses/ Twinhouses Floor Plans



**Ground Floor Plan** 



First Floor Plan



Second Floor Plan

Total Internal Area: From 177 to 212 m<sup>2</sup>

#### **Mid Townhouses Floor Plans**



**Ground Floor Plan** 



First Floor Plan



**Second Floor Plan** 

Total Internal Area: From 176 to 210 m<sup>2</sup>



#### Disclaimer:

- 1- The Masterplan is an artist impression, Actual product may vary.
- 2- All materials and drawings are approximate, information is subject to change without notice.
- 3- The Developer reserves the right to make revisions and changes accordingly.



16170

www.t