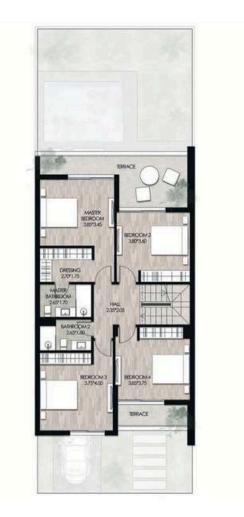

## Corner Townhouses/ Twinhouses Floor Plans

**Ground Floor Plan** 

First Floor Plan

Second Floor Plan

Total Internal Area: From 177 to 212 m<sup>2</sup>

#### **Mid Townhouses Floor Plans**

**Ground Floor Plan** 

First Floor Plan

**Second Floor Plan** 

Total Internal Area: From 176 to 210 m<sup>2</sup>