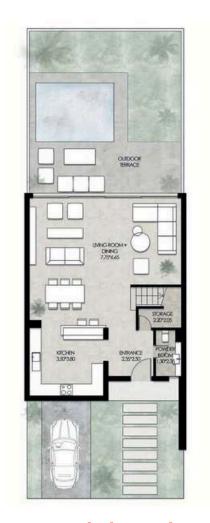

## Chalets First Floor Plan

Gross Area 133 Gross Area 116 Gross Area 113 Gross Area 174