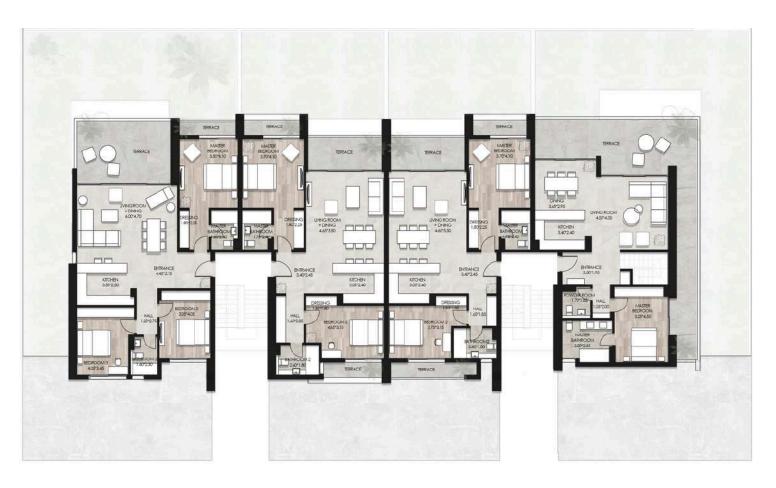

## Chalets First Floor Plan

Gross Area 133 Gross Area 116 Gross Area 113 Gross Area 174